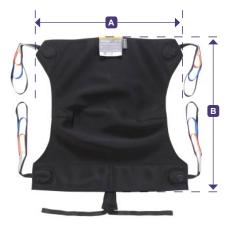

Floor to Bed/Chair R

|                      | S        | М        | L        | XL       |
|----------------------|----------|----------|----------|----------|
| Part No.<br>(Spacer) | MH512661 | MH512662 | MH512663 | MH512664 |
| SWL                  | 200 kg   | 200 kg   | 200 kg   | 200 kg   |
| Dimension A          | 880mm    | 970mm    | 1070mm   | 1190mm   |
| Dimension B          | 950mm    | 990mm    | 1120mm   | 1160mm   |