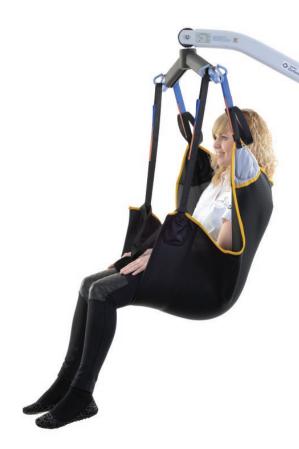

## Hammock

The Steiss Hammock sling is a hammock style sling suitable for fitting from a recumbent position only. Made from a cushioned and breathable 3D woven 'Spacer' material with high air permeability, offering high levels of comfort. Suitable for the lifting of amputees following careful assessment.

- √ Sling design contributes to minimised pressure points
- ✓ Integrated pommel offers added patient security
- √ Colour coded binding indicates sling size
- ✓ Integrated storage pockets for sling straps
- ✓ Coloured attachment loops promote correct/safe positioning
- √ Can be customised to fulfil patient specific needs
- ✓ Contoured sides help reduce material interference with seating systems