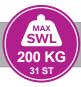

Floor to Bed/Chair R

|                      | S        | М        | L        | XL       |
|----------------------|----------|----------|----------|----------|
| Part No.<br>(Spacer) | MH512661 | MH512662 | MH512663 | MH512664 |
| SWL                  | 200 kg   | 200 kg   | 200 kg   | 200 kg   |
| Dimension A          | 880mm    | 970mm    | 1070mm   | 1190mm   |
| Dimension B          | 950mm    | 990mm    | 1120mm   | 1160mm   |