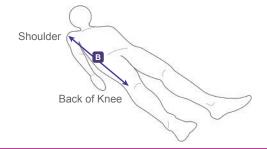

Floor to Bed/Chair R

|                      | S        | М        | L        | XL       |
|----------------------|----------|----------|----------|----------|
| Part No.<br>(Spacer) | MH512661 | MH512662 | MH512663 | MH512664 |
| SWL                  | 200 kg   | 200 kg   | 200 kg   | 200 kg   |
| Dimension A          | 880mm    | 970mm    | 1070mm   | 1190mm   |
| Dimension B          | 950mm    | 990mm    | 1120mm   | 1160mm   |