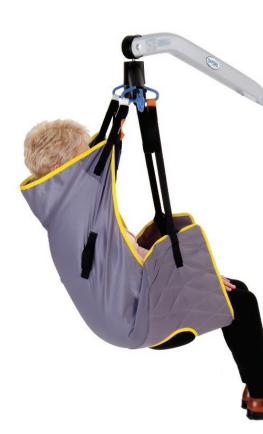

## **Eezifit Deluxe**

The Steiss Eezifit Deluxe sling is suitable for the vast majority of patients. Contoured leg sections provide increased hip and thigh support and it can be used for amputees following careful assessment.

- $\checkmark$  Optional padded leg sections for increased comfort
- ✓ Colour coded binding indicates sling size
- ✓ Positioning handles allow easy patient repositioning
- $\checkmark$  Coloured attachment loops promote correct/safe positioning
- ✓ Can be customised to fulfil patient specific needs