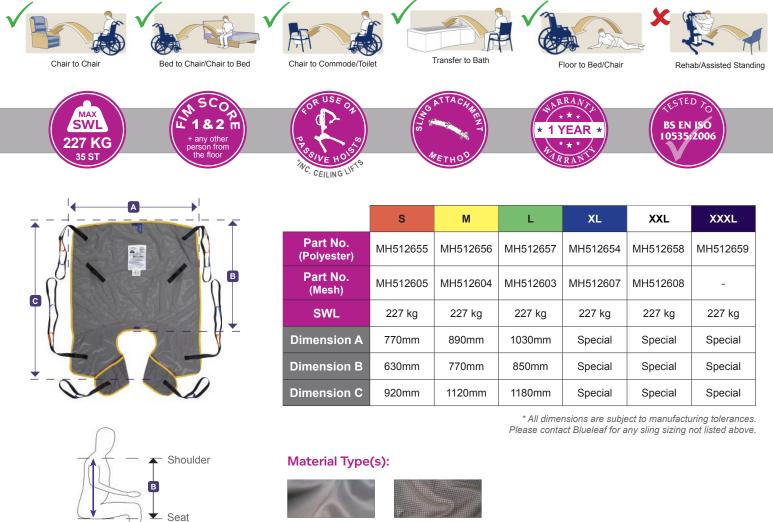

- $\checkmark$  Optional padded leg sections for increased comfort
- ✓ Colour coded binding indicates sling size
- ✓ Positioning handles allow easy patient repositioning
- $\checkmark$  Coloured attachment loops promote correct/safe positioning
- ✓ Can be customised to fulfil patient specific needs

Polyester

Mesh

Blueleaf Limited • Charwood House • Oakhurst Business Park • Southwater • Horsham • RH13 9RT • United Kingdom (T) 0330 055 2288 (E) info@blueleafcare.com (W) www.blueleafcare.com