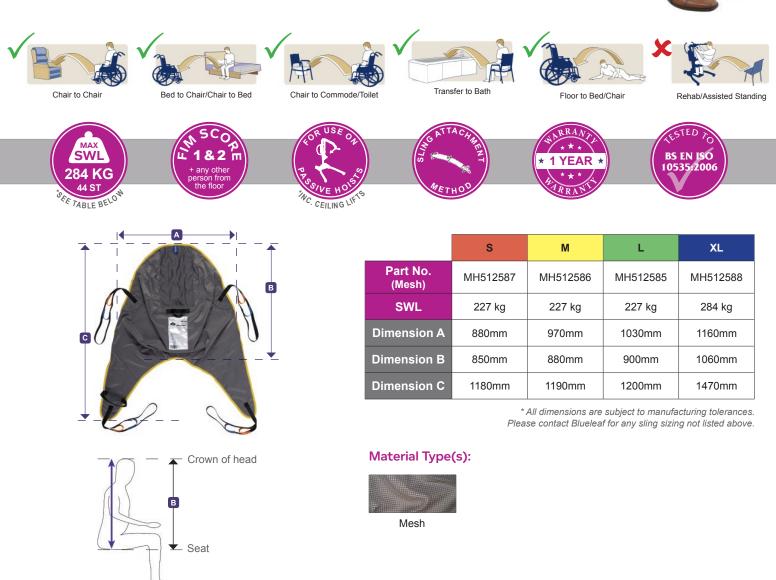

## **Pivot Sling with Loops**

The Steiss Pivot sling with loops offers excellent support for clients. Quick and easy to apply, it has an integrated head support and padded leg sections as standard and offers good protection for patients who go into extension or have moderate involuntary movements or behavioural problems.

- $\checkmark$  Available in mesh material as standard
- ✓ Removable head support 'bones' as standard
- ✓ Positioning handle allows easy patient repositioning
- ✓ Colour coded binding indicates sling size
- ✓ Coloured attachment loops promote correct/safe positioning
- $\checkmark$  Modesty loop helps protect patient dignity during transfer
- $\checkmark$  Can be customised to fulfil patient specific needs

Blueleaf Limited • Charwood House • Oakhurst Business Park • Southwater • Horsham • RH13 9RT • United Kingdom (T) 0330 055 2288 (E) info@blueleafcare.com (W) www.blueleafcare.com

CE

Sling shown is Steiss Pivot Sling with Loops in poly material. O Anna Oxford Preserv