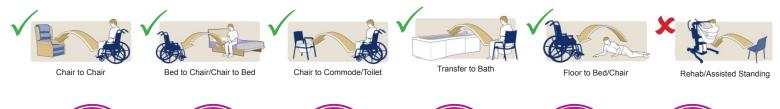

## **Pivot Sling with Clips**

The Steiss Pivot Sling with Clips is a general-purpose sling with integrated head support offering excellent comfort and support for clients. Quick and easy to apply, this sling utilises Securi3 clip attachment points to suit 4-point positioning cradles and offers good protection for patients who go into extension or have moderate involuntary movements or behavioural problems.

- Padded leg sections as standard for increased comfort  $\checkmark$
- Patented Securi3 clip attachment points  $\checkmark$
- $\checkmark$ Colour coded binding indicates sling size
- Positioning handles allow easy patient repositioning  $\checkmark$
- Modesty loop helps protect patient dignity during transfer  $\checkmark$
- Can be customised to fulfil patient specific needs  $\checkmark$