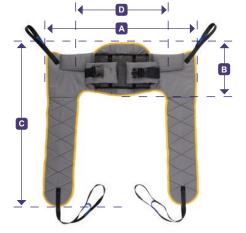

Floor to Bed/Chair

SWL 227 KG

|                         | XS       | 5        | IVI      | L        | XL       |
|-------------------------|----------|----------|----------|----------|----------|
| Part No.<br>(Polyester) | MH512602 | MH512647 | MH512648 | MH512649 | MH512650 |
| SWL                     | 227 kg   |
| Dimension A             | 600mm    | 700mm    | 850mm    | 1050mm   | 1300mm   |
| Dimension B             | 260mm    | 280mm    | 310mm    | 330mm    | 390mm    |
| Dimension C             | 570mm    | 660mm    | 890mm    | 1000mm   | 1160mm   |
| Dimension D             | 340mm    | 410mm    | 520mm    | 670mm    | 820mm    |
|                         |          |          |          |          |          |

\* All dimensions are subject to manufacturing tolerances. Please contact Blueleaf for any sling sizing not listed above.

|    | High waist    |
|----|---------------|
| XS | 650 - 800mm   |
| S  | 750 - 950mm   |
| М  | 900 - 1150mm  |
| L  | 1100 - 1350mm |
| XL | 1300 - 1600mm |