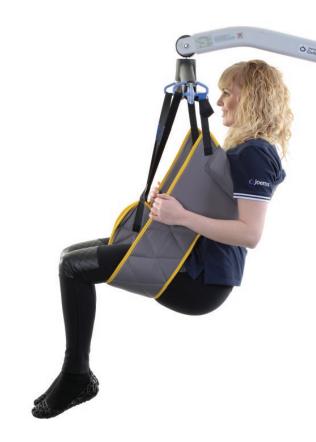

## **Dress / Toileting**

The Steiss Dress / Toileting sling has been designed specifically to facilitate the toileting process by allowing excellent access to clothing. It is an easy to fit sling, fully padded for additional comfort. It is not a general purpose sling and will only suit around 25% of clients.

- √ Adjustable body belt for added support and security
- ✓ Non-slip back section ensures the sling does not 'ride up'
- √ Colour coded binding indicates sling size
- √ Coloured attachment loops promote correct/safe positioning
- √ Can be customised to fulfil patient specific needs