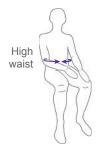

\* All dimensions are subject to manufacturing tolerances. Please contact Blueleaf for any sling sizing not listed above.

|    | High waist    |
|----|---------------|
| XS | 650 - 800mm   |
| S  | 750 - 950mm   |
| М  | 900 - 1150mm  |
| L  | 1100 - 1350mm |
| XL | 1300 - 1600mm |