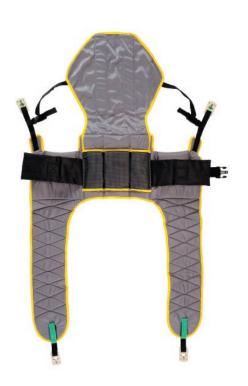

## Dress / Toileting with Clips and Head Support

The Steiss Dress/Toileting Sling with Clips and Head Support sling has been designed specifically to facilitate the toileting process, allowing easy access to clothing. For use in conjunction with a 4-point positioning cradle, the patented Securi3 clip system ensures no inadvertent detachment of the sling. It is not a general purpose sling and will only suit approximately 25% of clients.

- √ Fully padded with integrated head support for additional support
- √ Adjustable body belt for added support and security
- ✓ Non-slip back section ensures the sling does not 'ride up'
- ✓ Colour coded binding indicates sling size
- √ Positioning handles allow patient repositioning
- ✓ Can be customised to fulfil patient specific needs