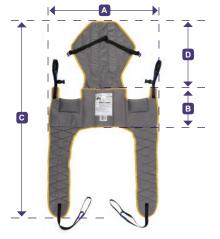

|                         | S        | М        | L        | XL       | XXL      |
|-------------------------|----------|----------|----------|----------|----------|
| Part No.<br>(Polyester) | MH512567 | MH512550 | MH512566 | MH512568 | MH512810 |
| SWL                     | 227 kg   |
| Dimension A             | 690mm    | 830mm    | 1060mm   | 1260mm   | Special  |
| Dimension B             | 300mm    | 310mm    | 280mm    | 340mm    | Special  |
| Dimension C             | 1360mm   | 1550mm   | 1600mm   | 1860mm   | Special  |
| Dimension D             | 490mm    | 540mm    | 590mm    | 670mm    | Special  |

\* All dimensions are subject to manufacturing tolerances. Please contact Blueleaf for any sling sizing not listed above.