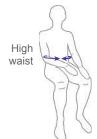

Bed to Chair/Chair to Bed

Floor to Bed/Chair Rehab/Assisted Standii

|     | High waist    |  |  |  |
|-----|---------------|--|--|--|
| S   | 750 - 950mm   |  |  |  |
| M   | 900 - 1150mm  |  |  |  |
| L   | 1100 - 1350mm |  |  |  |
| XL  | 1300 - 1600mm |  |  |  |
| XXL | Special       |  |  |  |