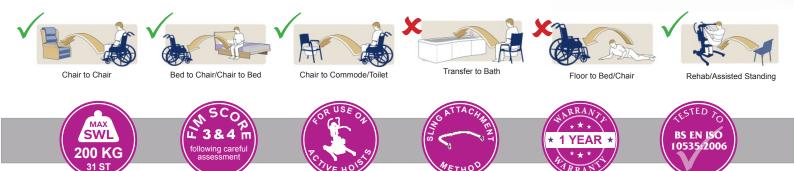

## Standing

The Steiss Standing sling is suitable for those patients who have a greater degree of weight bearing ability. It allows excellent access for toileting and is easy to fit, providing quick and effective transfers.