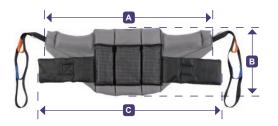

|                         | S        | М        | L        | XL       | XXL      |
|-------------------------|----------|----------|----------|----------|----------|
| Part No.<br>(Polyester) | MH512684 | MH512683 | MH512682 | MH512685 | MH512699 |
| SWL                     | 200 kg   |
| Dimension A             | 720mm    | 830mm    | 1070mm   | Special  | Special  |
| Dimension B             | 310mm    | 330mm    | 340mm    | Special  | Special  |
| Dimension C             | 740mm    | 900mm    | 1220mm   | Special  | Special  |