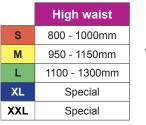

|                         | S        | М        | L        | XL       | XXL      |
|-------------------------|----------|----------|----------|----------|----------|
| Part No.<br>(Polyester) | MH512684 | MH512683 | MH512682 | MH512685 | MH512699 |
| SWL                     | 200 kg   |
| Dimension A             | 720mm    | 830mm    | 1070mm   | Special  | Special  |
| Dimension B             | 310mm    | 330mm    | 340mm    | Special  | Special  |
| Dimension C             | 740mm    | 900mm    | 1220mm   | Special  | Special  |