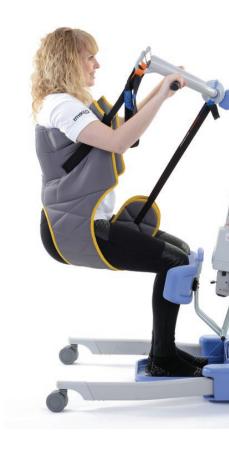

## **Transport**

The Steiss Transport sling is suitable for those patients with a degree of weight bearing ability. It is an easy fit, general-purpose sling giving full support to most clients. It will not suit double amputees or lifting from a horizontal position.

- √ Fully padded design offers excellent patient comfort
- ✓ Coloured attachment loops promote correct/safe positioning
- ✓ Non-slip back section ensures the sling does not 'ride up'
- √ Adjustable waist strap for added support and security
- ✓ Can be customised to fulfil patient specific needs