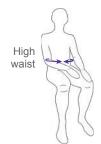

Transfer to Bath

Floor to Bed/Chair Rehab/Assisted Sta

|     | High waist    |  |  |  |
|-----|---------------|--|--|--|
| S   | 850 - 1050mm  |  |  |  |
| М   | 1000 - 1200mm |  |  |  |
| L   | 1150 - 1350mm |  |  |  |
| XL  | Special       |  |  |  |
| XXL | Special       |  |  |  |