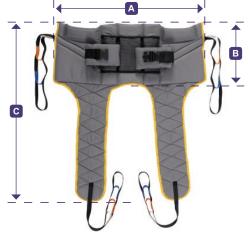

|                         | S        | М        | L        | XL       |
|-------------------------|----------|----------|----------|----------|
| Part No.<br>(Polyester) | MH512687 | MH512688 | MH512686 | MH512823 |
| SWL                     | 200 kg   | 200 kg   | 200 kg   | 200 kg   |
| Dimension A             | 670mm    | 840mm    | 1100mm   | Special  |
| Dimension B             | 290mm    | 340mm    | 400mm    | Special  |
| Dimension C             | 860mm    | 1010mm   | 1060mm   | Special  |